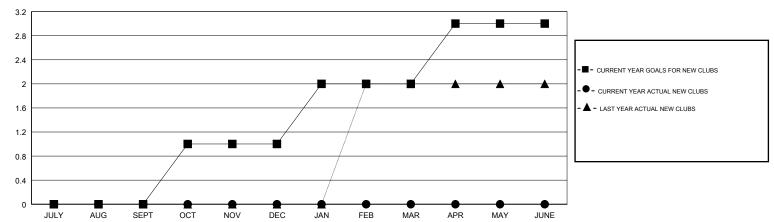

## GOALS AND ACTUAL NEW CLUBS CUMULATIVE

## JOOST PAIJMANS **LOCATION TURKEY GMT CA**

| Clubs  RESULTS FOR 2017-2018 |               |           |               | Members               |                           |                         |                                              |
|------------------------------|---------------|-----------|---------------|-----------------------|---------------------------|-------------------------|----------------------------------------------|
|                              |               |           |               | RESULTS FOR 2017-2018 |                           |                         |                                              |
| QUARTER                      | NEW CLUB GOAL | NEW CLUBS | DROPPED CLUBS | QUARTER               | MEMBER GROWTH NET<br>GOAL | MEMBER GROWTH<br>ACTUAL | DROPPED MEMBERS ACTUAL (including transfers) |
| JULY/AUG/SEPT                | 0             | 0         | 0             | JULY/AUG/SEPT         | 10                        | 18                      | 23                                           |
| OCT/NOV/DEC                  | 1             | 0         | 0             | OCT/NOV/DEC           | 30                        | 11                      | 69                                           |
| JAN/FEB/MAR                  | 1             | 0         | 0             | JAN/FEB/MAR           | 10                        | 54                      | 20                                           |
| APR/MAY/JUNE                 | 1             | 0         | 0             | APR/MAY/JUNE          | 5                         | 0                       | 0                                            |