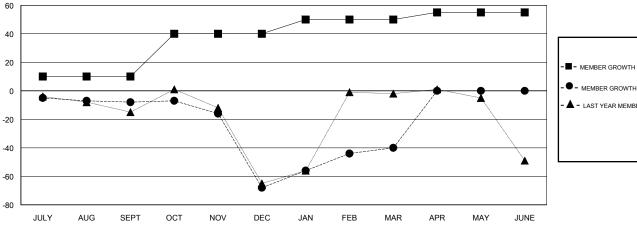

## GOALS AND ACTUAL MEMBERS CUMULATIVE

| - ■ - MEMBER GROWTH NET GOAL      |  |
|-----------------------------------|--|
| - ● - MEMBER GROWTH ACTUAL        |  |
| - ▲ - LAST YEAR MEMBERSHIP ACTUAL |  |
|                                   |  |
|                                   |  |
|                                   |  |

## JOOST PAIJMANS **LOCATION TURKEY GMT CA**

| Clubs  RESULTS FOR 2017-2018 |               |           |               | Members               |                           |                         |                                              |
|------------------------------|---------------|-----------|---------------|-----------------------|---------------------------|-------------------------|----------------------------------------------|
|                              |               |           |               | RESULTS FOR 2017-2018 |                           |                         |                                              |
| QUARTER                      | NEW CLUB GOAL | NEW CLUBS | DROPPED CLUBS | QUARTER               | MEMBER GROWTH NET<br>GOAL | MEMBER GROWTH<br>ACTUAL | DROPPED MEMBERS ACTUAL (including transfers) |
| JULY/AUG/SEPT                | 0             | 0         | 0             | JULY/AUG/SEPT         | 10                        | 18                      | 23                                           |
| OCT/NOV/DEC                  | 1             | 0         | 0             | OCT/NOV/DEC           | 30                        | 11                      | 69                                           |
| JAN/FEB/MAR                  | 1             | 0         | 0             | JAN/FEB/MAR           | 10                        | 54                      | 20                                           |
| APR/MAY/JUNE                 | 1             | 0         | 0             | APR/MAY/JUNE          | 5                         | 0                       | 0                                            |